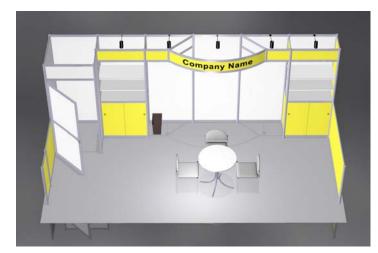

TURNKEY RENTAL BOOTH ORDER FORM

Company Name

Turnkey Rental Booth 101

10' x 10' Includes:

DISCOUNT DEADLINE: FEBRUARY 11, 2014

Grey Carpet

1 - Custom Curved Counter with doors for storage

- Your Graphic Logo on counter
- 1 Table
- 3 Chairs
- 1 Wastebasket

3 - Arm Lights with power Delivery, Installation & Dismantle

Standard Price \$2,595.00 Custom Color Price \$2,745.00

- Turnkey Rental Booth 102
- 10' x 10' Includes:

**Grey Carpet** 

- 3 Built-in Counters with doors for storage
- 1 Table
- 3 Chairs
- 1 Wastebasket
- 3 Arm Lights with power