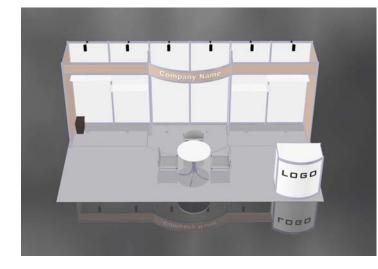

**Delivery, Installation & Dismantle** 

Standard Price \$2,795.00 Custom Color Price \$2,945.00

TURNKEY RENTAL BOOTH ORDER FORM

> DISCOUNT DEADLINE: FEBRUARY 11, 2014

Turnkey Rental Booth 201

10' x 20' Includes:

Grey Carpet

1 - Curved Counter with doors and logo panel

- 4 Shelves
- 1 Table
- 3 Chairs
- 1 Wastebasket

6 - Arm Lights with power

**Delivery, Installation & Dismantle** 

Standard Price \$3,595.00 Custom Color Price \$3,895.00