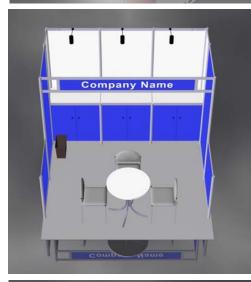

TURNKEY RENTAL BOOTH ORDER FORM

Company Name

Turnkey Rental Booth 101

10' x 10' Includes:

DISCOUNT DEADLINE: FEBRUARY 11, 2014

Grey Carpet

1 - Custom Curved Counter with doors for storage

- Your Graphic Logo on counter
- 1 Table
- 3 Chairs
- 1 Wastebasket

3 - Arm Lights with power Delivery, Installation & Dismantle

Standard Price \$2,595.00 Custom Color Price \$2,745.00

- Turnkey Rental Booth 102
- 10' x 10' Includes:

**Grey Carpet** 

- 3 Built-in Counters with doors for storage
- 1 Table
- 3 Chairs
- 1 Wastebasket
- 3 Arm Lights with power