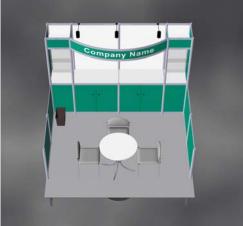

3 - Arm Lights with power Delivery, Installation & Dismantle

Standard Price \$2,595.00 Custom Color Price \$2,745.00

- Turnkey Rental Booth 102
- 10' x 10' Includes:

**Grey Carpet** 

- 3 Built-in Counters with doors for storage
- 1 Table
- 3 Chairs
- 1 Wastebasket
- 3 Arm Lights with power

**Delivery, Installation & Dismantle** 

Standard Price \$2,595.00 Custom Color Price \$2,745.00