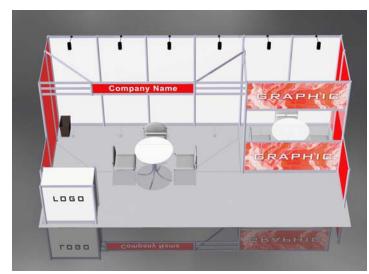

Turnkey Rental Booth 202 10' x 20' Includes: Grey Carpet Meeting Area with Plexi Window & Digital

Graphics

- 1 Counter with your company logo
- 2 Tables
- 6 Chairs
- 1 Wastebasket

6 - Arm Lights with power Delivery, Installation & Dismantle